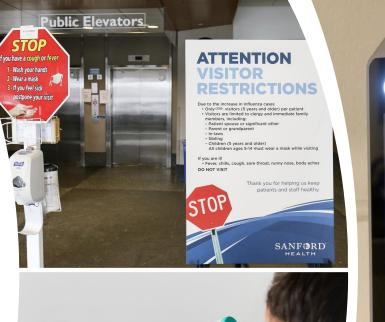

#### COVID-19 Update Dr Mark Cunningham-Hill Medical Director NEBGH

Monday May 18<sup>th</sup>