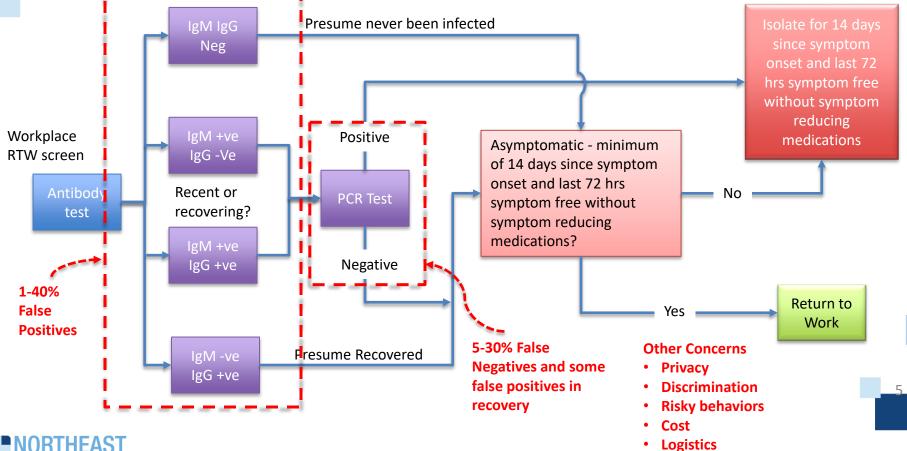

#### COVID-19 Update Dr Mark Cunningham-Hill Medical Director NEBGH

Monday May 18<sup>th</sup>