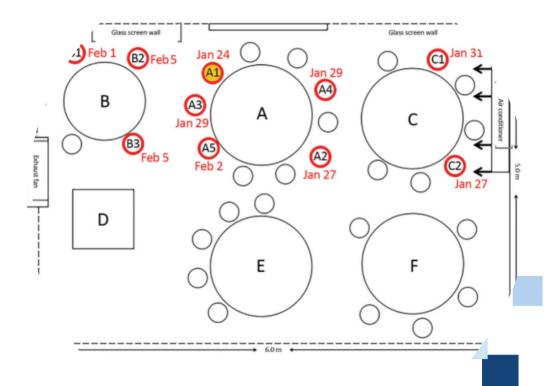

#### COVID-19 Update Dr Mark Cunningham-Hill Medical Director NEBGH

Monday May 18<sup>th</sup>