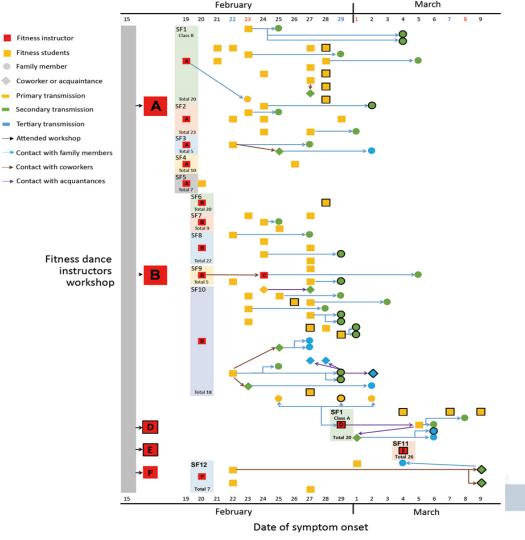

#### COVID-19 Update Dr Mark Cunningham-Hill Medical Director NEBGH

Monday May 18<sup>th</sup>