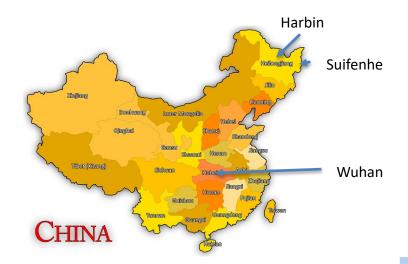

#### COVID-19 Update Dr Mark Cunningham-Hill Medical Director NEBGH

Monday May 18<sup>th</sup>