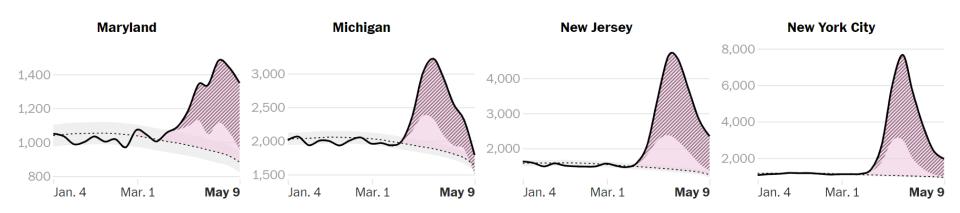

#### **Major restrictions**

California • Delaware • Maryland • Michigan • Minnesota • New Jersey • New Mexico • New York • New York City

— Total weekly deaths 

Recognized covid-19 deaths 

Other excess deaths