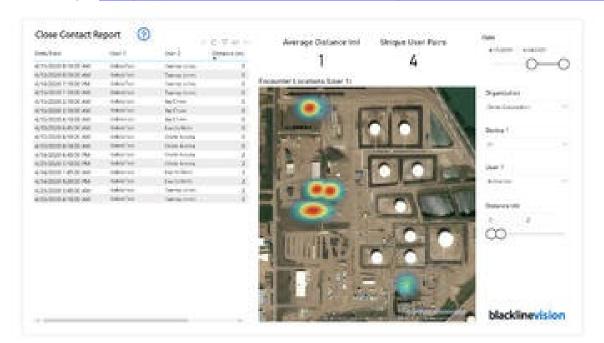

## **Workplace Contact Tracing Apps**

- PwC Check-In app (<a href="https://www.pwc.com/us/en/products/check-in.html">https://www.pwc.com/us/en/products/check-in.html</a>)
- Estimote (https://estimote.com/wearable/)
- Blackline Safety (<a href="https://www.blacklinesafety.com/contact-tracing">https://www.blacklinesafety.com/contact-tracing</a>)