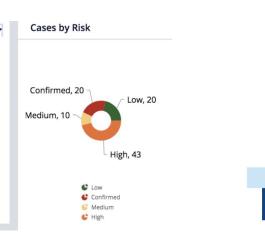

#### **COVID Near You**

The data below shows (i)

- 219 people on this site have reported COVID-19 symptoms
- 1,174 people on this site have reported taking a COVID-19 test

Continue to practice social distancing. This data represents submitted COVID-19 related symptom reports to this site, not confirmed cases in your area