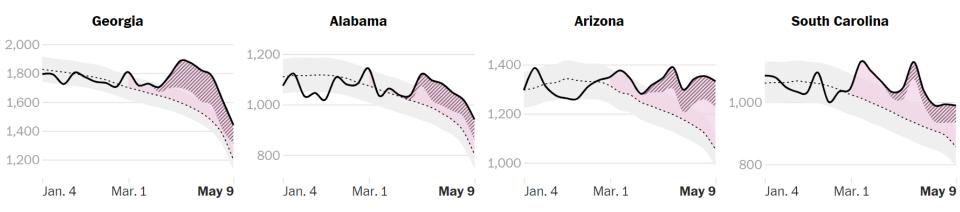

#### Minor or no restrictions

Alaska • Alabama • Arkansas • Arizona • Florida • Georgia • Iowa • Missouri • Mississippi • Montana • North Dakota • Nevada • Oklahoma • South Carolina • South Dakota • Tennessee • Texas • Utah • Wisconsin • West Virginia • Wyoming

— Total weekly deaths 🦷 Recognized covid-19 deaths 📗 Other excess deaths