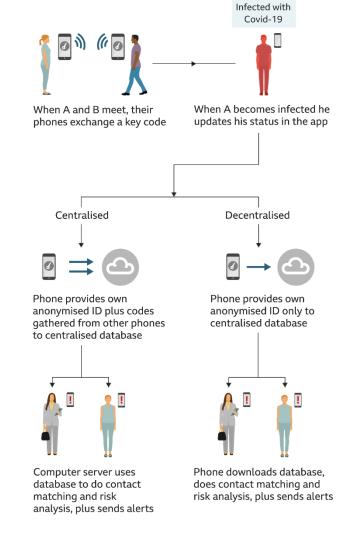

# **Contact Tracing**

## **Contact Tracing**

#### Old School

- People calling people
- Still the primary method
- NYS recruiting up to 17,000 contact tracers

#### Technology

- Personal-symptom trackers
- Digital contact-tracing and exposure-notification tools
- Community and workplace apps