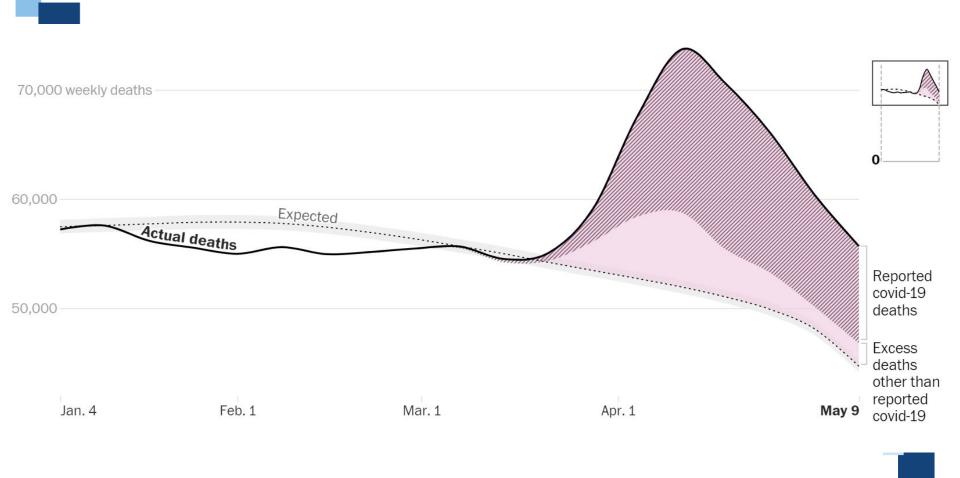

#### **Major restrictions**

California • Delaware • Maryland • Michigan • Minnesota • New Jersey • New Mexico • New York • New York City

— Total weekly deaths 

Recognized covid-19 deaths 

Other excess deaths

— Total weekly deaths 

Recognized covid-19 deaths 

Other excess deaths

— Total weekly deaths 🦷 Recognized covid-19 deaths 📗 Other excess deaths