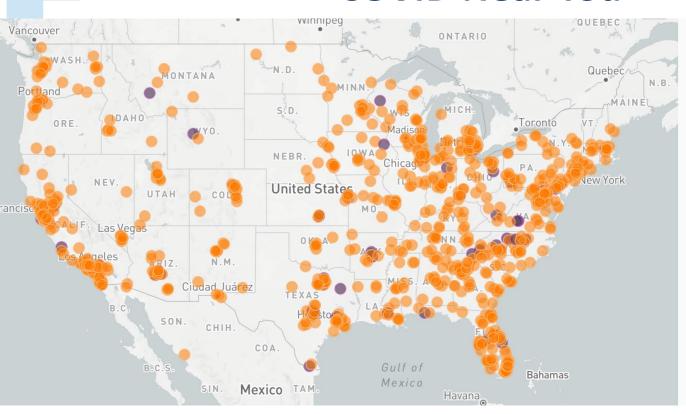

#### **COVID Near You**

The data below shows (i)

- 219 people on this site have reported COVID-19 symptoms
- 1,174 people on this site have reported taking a COVID-19 test

Continue to practice social distancing. This data represents submitted COVID-19 related symptom reports to this site, not confirmed cases in your area

1,130,294 people have reported on this site in USA