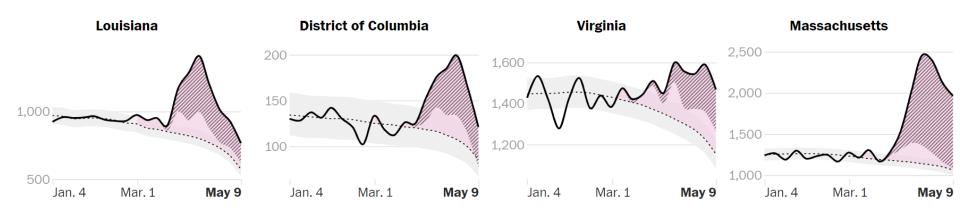

#### **Moderate restrictions**

Colorado • District of Columbia • Hawaii • Idaho • Illinois • Indiana • Kansas • Kentucky • Louisiana • Massachusetts • Maine • Nebraska • New Hampshire • Ohio • Oregon • Pennsylvania • Rhode Island • Virginia • Vermont • Washington

— Total weekly deaths 

Recognized covid-19 deaths 

Other excess deaths