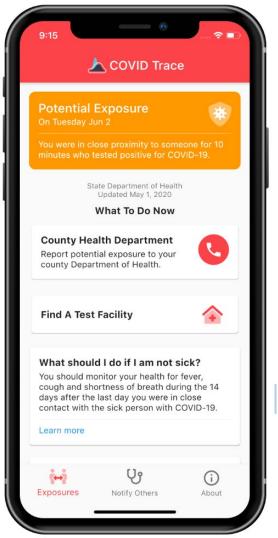

# **Contact Tracing Apps**

- COVID SafePaths (<a href="https://covidsafepaths.org/">https://covidsafepaths.org/</a>)
- COVID Trace (<a href="https://covidtrace.com/">https://covidtrace.com/</a>)
- CoEpi (<u>https://www.coepi.org/</u>)
- COVIDsafe (<a href="https://covidsafe.cs.washington.edu/#about">https://covidsafe.cs.washington.edu/#about</a>)
- Novid (<a href="https://www.novid.org/">https://www.novid.org/</a>)
- Coalition App (<a href="https://www.coalitionnetwork.org/about-coalition">https://www.coalitionnetwork.org/about-coalition</a>)
- Viri (<u>https://www.viri.io/</u>)