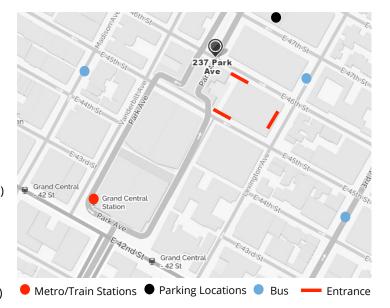

# **Convene at 237 Park Avenue**

- \* Alternative address 466 Lexington Avenue, New York, NY 10017
- \* Entrances on Lexington Avenue, 45th and 46th Street. Convene on mezzanine level.
- \*Wheelchair access entrance located on 46th Street, between Lexington and Park Avenue

### **NEARBY METRO STATIONS:**

## **NEARBY TRAIN STATION:**

Lexington Ave/51 St: 4 6

(6min-0.3mi)

Grand Central – 42 St (6min-0.3mi)

Grand Central – 42 St: 4 5 6 S 7 (6min-0.3mi)

### **NEARBY BUS STATIONS:**

Lexington Ave/E 47 St (2min-0.1mi) Madison Ave/E 45 St (3min-0.2 mi) 3 Av/E 45 St (5min-0.3mi)

## **NEARBY PARKING:**

Manhattan Parking Park Avenue (1min-374ft) 277 Park Ave, New York, NY 10172 Bet. Park Ave and Lexington Ave Entrance: 101 E 47<sup>th</sup> St (212)-752-6181 Mon-Sun 24 HR

(5min-0.3mi) 212 E 47th St, New York, NY, 10017 (212) 888-2540 Mon-Sun 24HR